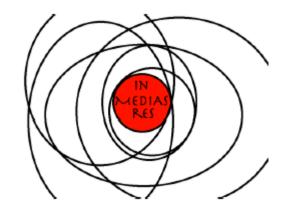

## <u>In Medias Res</u>

- Literally means to start "in the middle of" the story
- Opposite of "origin" story
- Means starting your story in the middle of something that has happened.
- Start with Act II (The Turn) or with main conflict, then go into back in time as needed.
- Can be paired with flashback (going back in time to explain event)