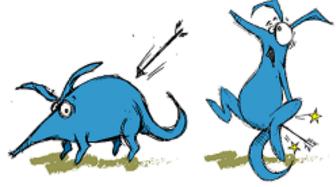

The arrow affected the aardvark.

The **effect** was eye-popping.

Courses 2006, Margan Report, Inc.

- Affect:
  - Influence(d)
- Effect:
  - A result of something
  - Most often follows "a, an, any, the, take, into, no, not"